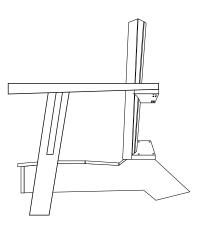

#### Step 1:

Lay the seat on its side.

Then screw on the backrest 1 page fixed.

#### Step 2:

Attach the leg and handrail (with the triangle facing outwards) with the supplied screws.

Turn the whole thing over and repeat step 1).