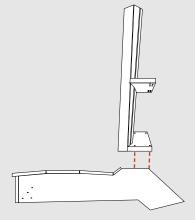

#### Step 2:

Attach the leg and handrail (with the triangle facing outwards) with the supplied screws.

Turn the whole thing over and repeat step 1).