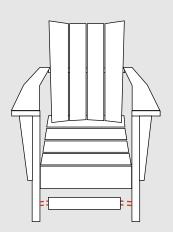

#### Step 3:

Then screw the loose bar into the recess provided for this purpose (with the supplied screws).

Barneveld Netherlands Phone: + 0031 6 51920965 E-mail: info@comfychair.nl Website: www.comfychair.nl