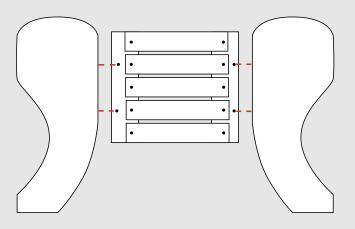

#### Step 1

Secure the two inner armrests with a 4 x 30 mm screw and allow the armrests to protrude in the middle by about 2.5 cm.

#### Step 2

Place the lower table top and screw it down with four 4 x 30 mm screws.

Barneveld, Netherlands Phone: + 0031 6 51920965 E-mail: info@comfychair.nl Website: www.comfychair.nl