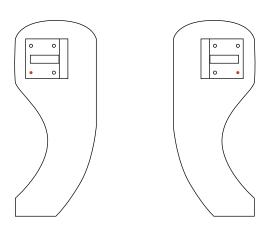

#### Step 1

Secure the two inner armrests with a 4 x 30 mm screw and allow the armrests to protrude in the middle by about 2.5 cm.