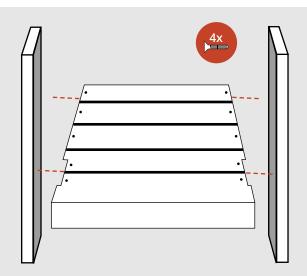

#### Step 2

Place the lower table top and screw it down with four 4 x 30 mm screws.

Barneveld, Netherlands Phone: + 0031 6 51920965 E-mail: info@comfychair.nl Website: www.comfychair.nl

#### Step 3

Then place the top table top and check that it fits nicely with the armrests. You can correct this by sliding the armrests.

If everything fits together nicely, you can screw everything together.