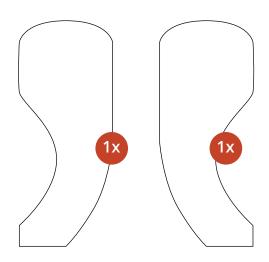

Barneveld, Netherlands Phone: + 31 6 51920965 E-mail: info@comfychair.nl Website: www.comfychair.nl

## **PACKAGE CONTENTS**

Tete-a-tete Double Chair Wood









### **FASTENERS**







Barneveld, Netherlands Phone: + 0031 6 51920965 E-mail: info@comfychair.nl Website: www.comfychair.nl

## **Assembly instructions**

Tete-a-tete Double Chair Wood





#### **Before you start**

Carefully unpack the box and check that all parts are present.

- Required for assembly: cordless screwdriver. The bit for the screwdriver is included in a bag of screws with the seats.
- We recommend gluing all connection points with the wood construction adhesive.



# First assemble the 2 seats using the assembly instructions for the CCC 100.

#### Step 1

Secure the two inner armrests with a 4 x 30 mm screw and allow the armrests to protrude in the middle by about 2.5 cm.



#### Step 2

Place the lower table top and screw it down with four 4 x 30 mm screws.



Ba