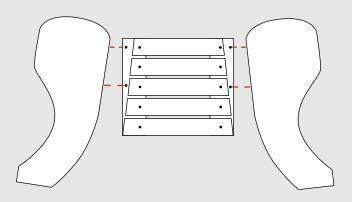

#### Step 1

Secure the two inner armrests with a 4x30 screw and let the armrests protrude in the middle by about 2.5cm.

#### Step 2

Now place the lower table top and screw it down with the screws 4 x 30mm.

Barneveld, Netherlands Phone: + 0031 6 51920965 E-mail: info@comfychair.nl Website: www.comfychair.nl

### Step 3

Then place the top table top and check that it fits nicely with the armrests, you can correct this by sliding the armrests. If everything fits together nicely, you can glue and screw everything together.