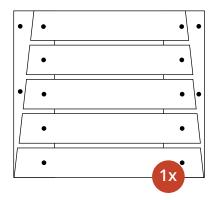

### Step 3

Then place the top table top and check that it fits nicely with the armrests, you can correct this by sliding the armrests. If everything fits together nicely, you can glue and screw everything together.