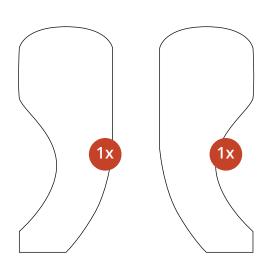

## **INHOUD VERPAKKING**

Tete-a-tete
Double Chair Rounded
Wood

First assemble the 2 seats using the assembly instructions for the CCC 100.