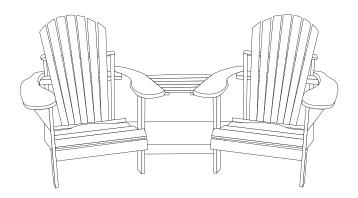

#### Finished!

After work done, it's good to rest in your Comfy Chair Duozit. Enjoy!