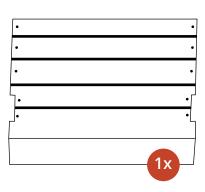

#### Step 1

Secure the two inner armrests with a 4x30 screw and let the armrests protrude in the middle by about 2.5cm.

#### Step 2

Now place the lower table top and screw it down with the screws 4 x 30mm.

Barneveld, Netherlands Phone: + 0031 6 51920965 E-mail: info@comfychair.nl Website: www.comfychair.nl