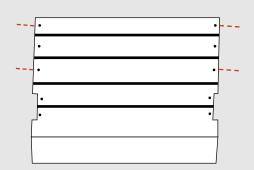

# FASTENERS 4×30 8×

Barneveld, Netherlands Phone: + 0031 6 51920965 E-mail: info@comfychair.nl Website: www.comfychair.nl

#### Step 2

Now place the lower table top and screw it down with the screws 4 x 30mm.

Barneveld, Netherlands Phone: + 0031 6 51920965 E-mail: info@comfychair.nl Website: www.comfychair.nl