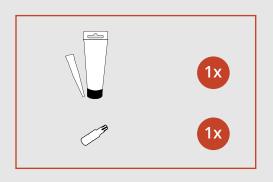

# FASTENERS 4×30 8×

Barneveld, Netherlands Phone: + 0031 6 51920965 E-mail: info@comfychair.nl Website: www.comfychair.nl

## **Before you start**

Carefully unpack the box and check that all parts are present.

- Required for assembly: cordless screwdriver. The bit for the screwdriver is included in a bag of screws with the seats.
- We recommend gluing all connection points with the wood construction adhesive.